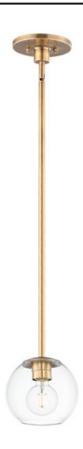

# PRODUCT DESCRIPTION

Vessels of heavy weight Clear glass are supported on frames of solid brass finished in a hand rubbed Natural Aged Brass finish. A versatile collection of up and down configurations which can be directly attached to the canopy or extended down by the rods supplied.

# **FINISHES OPTION**

Natural Aged Brass

#### GLASS

Clear CL

#### MATERIAL

Brass, Glass