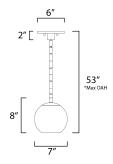

\*max overall height

#### **MEASUREMENTS**

DIMENSION :  $7"L \times 7"W \times 8"H$ 

MAX OAH : 53" OAH

CANOPY : 6" W x 0.5" H x 6" L

HANGING WEIGHT : 4.03 lb