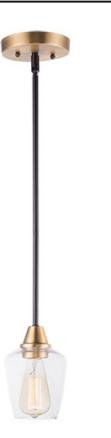

### **PRODUCT DESCRIPTION**

Simple yet elegant frames are finished in two tone finishes to add upscale element to this economical collection. Frames are available in either Bronze with Antique Brass accents or Black with Satin Nickel accents. Both are supplied with Clear glass shades inspired by stemware for a tailored profile.

# **FINISHES OPTION**

Black / Satin Nickel Bronze / Antique Brass

GLASS Clear CL

MATERIAL Steel, Glass

RATINGS cULus Dry Location