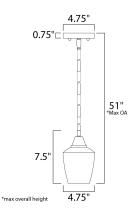

### MEASUREMENTS DIMENSION

LUMENS

BULB

| DIMENSION      | : 4.75" L x 4.75" W x 7.5" H |
|----------------|------------------------------|
| MAX OAH        | : 51" OAH                    |
| CANOPY         | : 4.75" W x 0.75" H          |
| HANGING WEIGHT | : 0.76 lb                    |
| LAMPING        |                              |