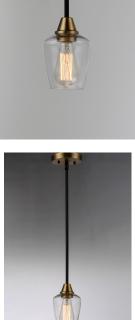

### **PRODUCT DESCRIPTION**

Simple yet elegant frames are finished in two tone finishes to add upscale element to this economical collection. Frames are available in either Bronze with Antique Brass accents or Black with Satin Nickel accents. Both are supplied with Clear glass shades inspired by stemware for a tailored profile.

# **FINISHES OPTION**

Black / Satin Nickel Bronze / Antique Brass

GLASS Clear CL

MATERIAL Steel, Glass

RATINGS cULus Dry Location