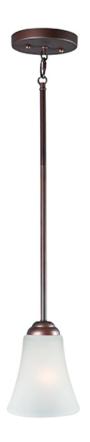

### PRODUCT DESCRIPTION

Gently waving arms of Satin Nickel or Oil Rubbed Bronze support tall-profile Frosted glass shades creating a scale normally not found in this category of lighting. The bath vanity may be installed up or down and also includes a Polished Chrome finish.

#### **MEASUREMENTS**

DIMENSION : 5.5" L x 5.5" W x 8" H

MAX OAH : 54" OAH

CANOPY : 5" W x 1" H x 5" L

HANGING WEIGHT : 2.49 lb

## GLASS

Frosted FT

### MATERIAL Steel, Glass