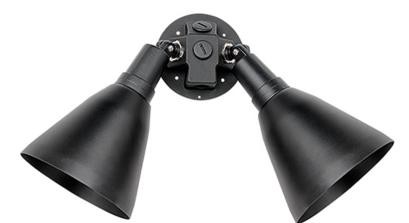

| MEASUREMENTS       |                                                        |
|--------------------|--------------------------------------------------------|
| DIMENSION          | : 17.75" W x 13" H x 6.25" Ext                         |
| BACK PLATE         | : 4.75" W x 4.75" H x 2.5" HCO                         |
| HANGING WEIGHT     | : 1.43 lb                                              |
| LAMPING            |                                                        |
| INPUT VOLTAGE      | : 120V                                                 |
| LUMENS             | : 0 Rated                                              |
| BULB               | : 2 x 150W Incandescent E26 Medium PAR 38 , 300W Total |
| BULB INCLUDED      | : (Not Included)                                       |
| DIMMABLE           | :                                                      |
| LIGHTING_DIRECTION | l : Down                                               |
|                    |                                                        |

MATERIAL Aluminum

RATINGS Wet Location