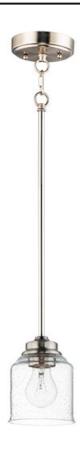

## **PRODUCT DESCRIPTION**

A clean and simple frame features arms that gently bend to support Clear Seedy glass. You have a choice of Black for a traditional look or Satin Nickel for more of a transitional appeal. The 3 light version is very versatile for it converts from a semi flush to a hanging chandelier.

## **FINISHES OPTION**

Black Satin Nickel

GLASS Seedy CD

MATERIAL Steel, Glass

RATINGS cULus Dry Location

ADDITIONAL

ADJUSTABLE SLOPE: 70 **OPERATING TEMPERATURE:** -20°C (-4°F), 40°C (104°F)

Always consult a qualified electrician before installing any lighting product.