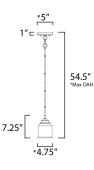

\*max overall height

**MEASUREMENTS** 

MAX OAH

CANOPY

DIMENSION HANGING WEIGHT

LAMPING INPUT VOLTAGE : 120V BULB

: 4.75" L x 4.75" W x 7.25" H : 54.5" OAH : 5" W x 1" H x 5" L : 2.43 lb

: 1 x 60W Incandescent E26 Medium , 60W Total BULB INCLUDED : (Not Included)