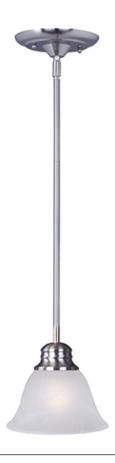

## PRODUCT DESCRIPTION

Maxim Lighting's commitment to both the residential lighting and the home building industries will assure you a product line focused on your basic lighting needs. With the Malaga collection you will find quality lighting that is well designed, well priced and readily available.

#### **MEASUREMENTS**

DIMENSION : 6" L x 6" W x 5.25" H

MAX OAH : 51.25" OAH HANGING WEIGHT : 2.43 lb

## GLASS

Marble MR

#### MATERIAL

Glass, Steel