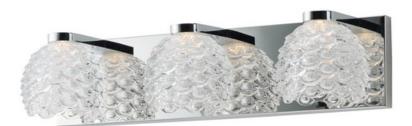

#### PRODUCT DESCRIPTION

Classically designed Clear Wave glass adorn contemporary frames of Polished Chrome providing a transitional look for any style of decor. Powered by integrated high power LED, these vanity fixtures are as functional as they are beautiful.

## **MEASUREMENTS**

**DIMENSION** : 20.25" W x 4.75" H x 6" Ext **BACK PLATE** : 20.5" W x 4.75" H x 2.25" HCO

HANGING WEIGHT : 7.63 lb

LAMPING

**LUMENS** : 1,050 Rated

BULB :  $3 \times 5 \text{W}$  LED AC Integrated , 15W Total

# **FINISHES OPTION**

Polished Chrome

## **GLASS**

Clear Wave CW