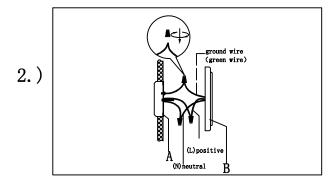

### Locate all hardware & components before discarding packaging

Fixture can only be installed up

Step. 1: Remove mounting bracket(A) from fixture and install to electrical box.

Step. 2: Wire fixture to wires in outlet box. Copper/Green wire is for Ground.

Step. 3: Install fixture to bracket(A) and tighten ball nuts (C) on the backplate to secure.