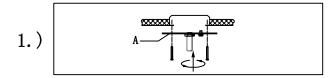

## Assembly Instruction For 9023

1. Placed the glass on the socket, and inserted the bulb into socket,