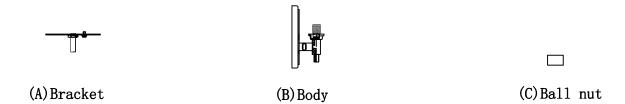

### Locate all hardware & components before discarding packaging

Fixture can only be installed up

Step. 1: Remove mounting bracket(A) from fixture and install to electrical box.

Step. 2: Wire fixture to wires in outlet box. Copper/Green wire is for Ground.

Step. 3: Install fixture to bracket(A) and tighten ball nuts (C) on the backplate to secure.