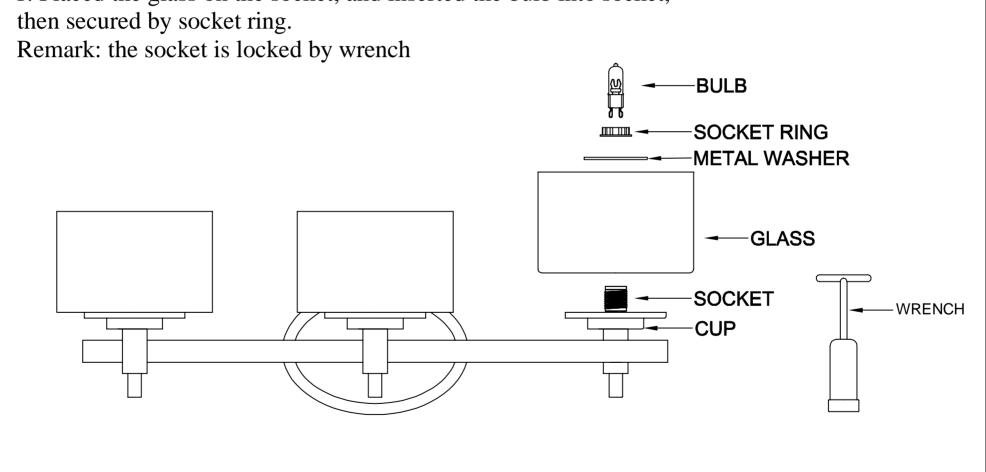

## Assembly Instruction For 9023

1. Placed the glass on the socket, and inserted the bulb into socket,