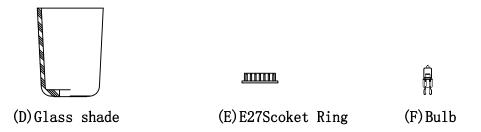

## Locate all hardware & components before discarding packaging

Step. 4: Place the GLASS shade (D) on the lamp body(C)

Step. 5: Install the bulb

Fixture can only be installed up