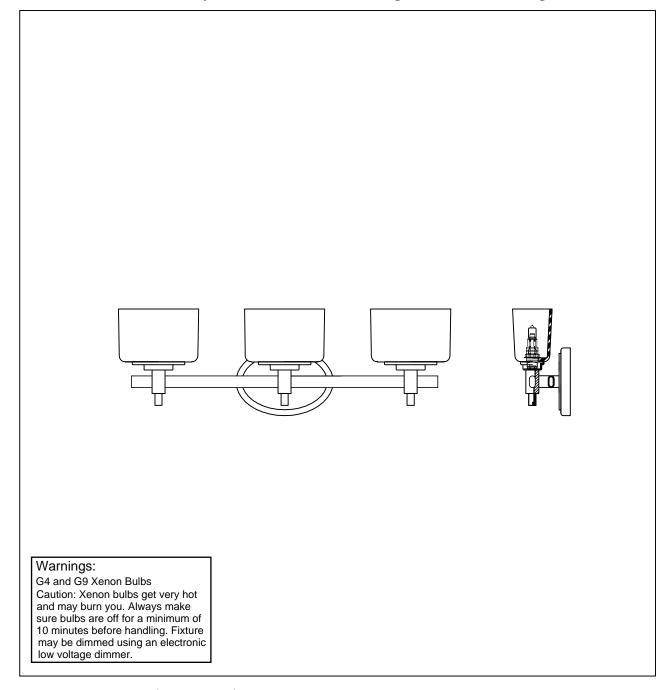

# PRODUCT NAME: LOLA ITEM NUMBER:9023

Please consult your electrician for Hang fixture and wiring.

Bulb (included): 40 Watt G9 Xenon Frost

PRODUCTS ARE NOT INENDED FOR COMMERCIAL USE.

IMPORTANT: Turn off power at the main fuse or circuit breaker box before starting installation

#### Cleaning & Care:

Clean with soft cloth and a mild detergent. Do not use abrasive cleaner.

Page 2 of (3)

IMPORTANT: Turn off power at the main fuse or circuit breaker box before starting installation