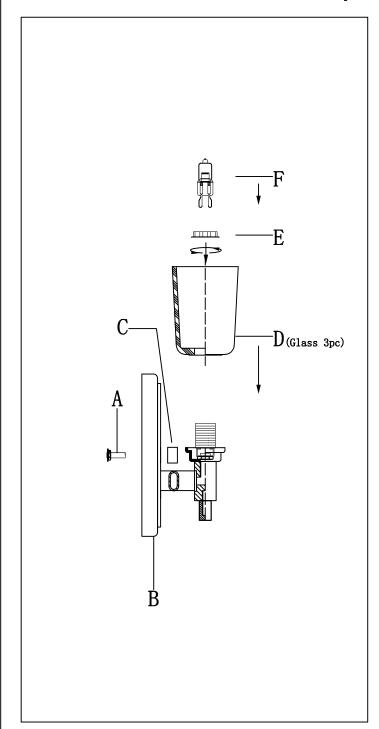

### Locate all hardware & components before discarding packaging

Fixture can only be installed up

Step. 1: Remove mounting bracket(A) from fixture and install to electrical box.

Step. 2: Wire fixture to wires in outlet box. Copper/Green wire is for Ground.

Step. 3: Install fixture to bracket(A) and tighten ball nuts (C) on the backplate to secure.

## Locate all hardware & components before discarding packaging

Step. 4: Place the GLASS shade (D) on the lamp body(C)

Step. 5: Install the bulb

Fixture can only be installed up