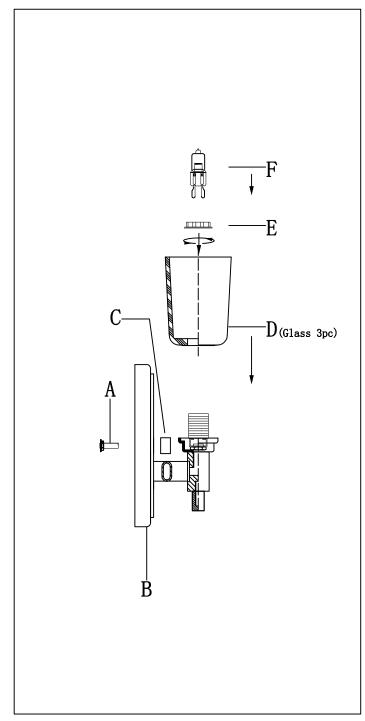

## Locate all hardware & components before discarding packaging

Step. 4: Place the GLASS shade (D) on the lamp body(C)

Step. 5: Install the bulb

Fixture can only be installed up

## Assembly Instruction For 9023

1. Placed the glass on the socket, and inserted the bulb into socket,