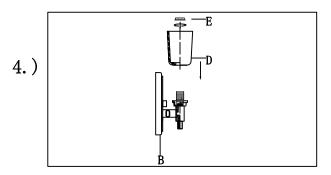

## Locate all hardware & components before discarding packaging

Step. 4: Place the GLASS shade (D) on the lamp body(C)

Step. 5: Install the bulb

Fixture can only be installed up