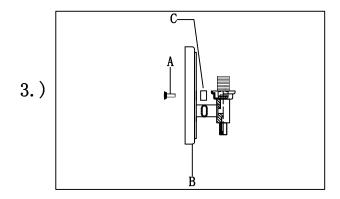

Step. 3: Install fixture to bracket(A) and tighten ball nuts (C) on the backplate to secure.

## Locate all hardware & components before discarding packaging

Step. 4: Place the GLASS shade (D) on the lamp body(C)

Step. 5: Install the bulb

Fixture can only be installed up