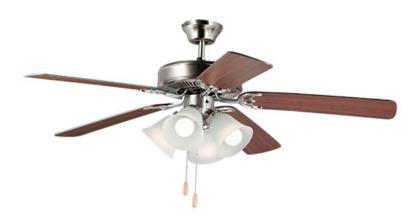

## PRODUCT DESCRIPTION

The Basic-Max ceiling fan features the ability to be installed three different ways: close mount, standard stem, and optional stems up to 72" long.

### **FINISHES OPTION**

Oil Rubbed Bronze / Walnut / Pecan

Satin Nickel / Walnut / Pecan