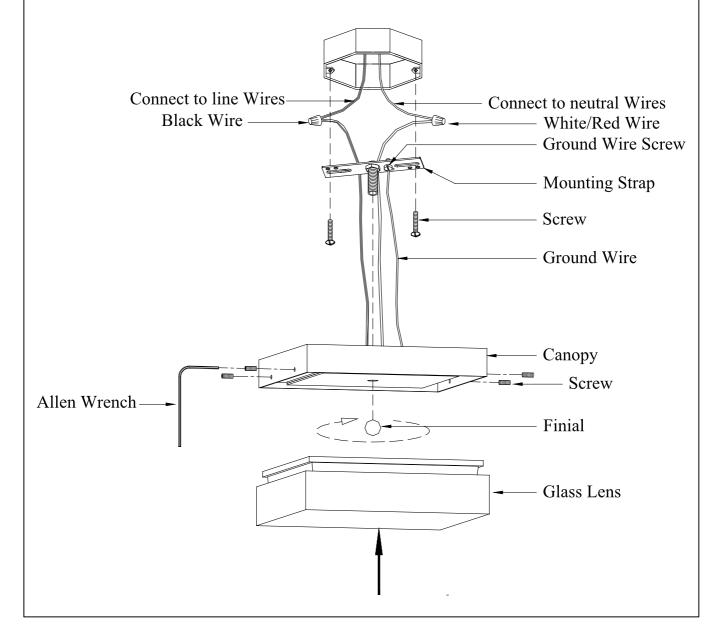

- 1. Turn breaker off for circuit on outlet where fixture is to be installed.
- 2. Remove mounting bracket from fixture and install to electrical box.
- 3. Wire fixture to wires in outlet box. Green wire is for Ground.
- 4. Install fixture to bracket and tighten finials in the canopy to secure.
- 5. Fit lens onto Canopy then screw into the Screws with the Allen Wrench.