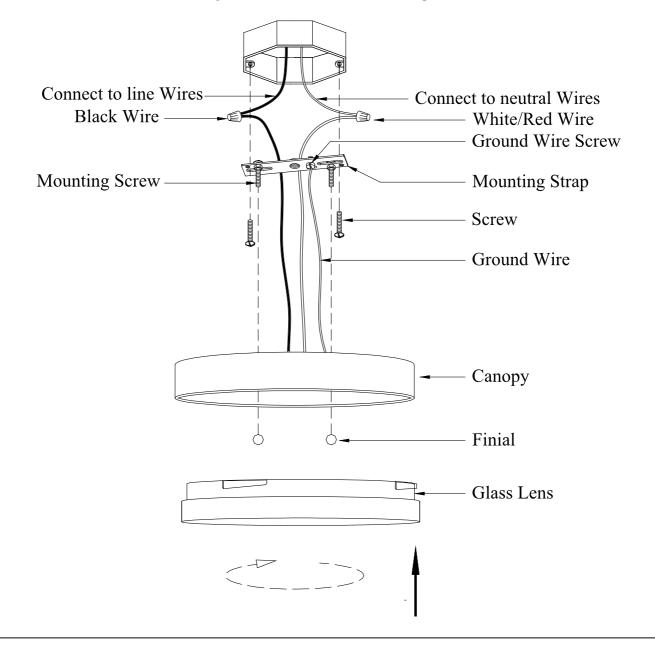

- 1. Turn breaker off for circuit on outlet where fixture is to be installed.
- 2. Remove mounting bracket from fixture and install to electrical box.
- 3. Wire fixture to wires in outlet box. Green wire is for Ground.
- 4. Install fixture to bracket and tighten finials in the canopy to secure.
- 5. Re-install lens to fixture turning clockwise