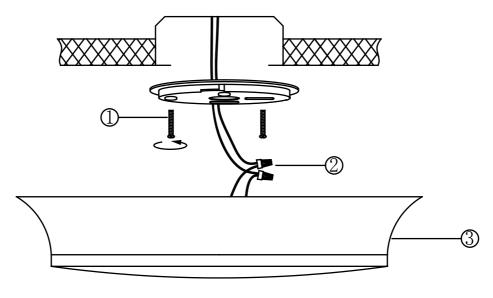

## Installation Instructions Model 87592WTBZ

- 1. Turn breaker off for circuit on outlet where fixture is to be installed.
- 2. Install mounting bracket to electrical box.
- 3. Wire fixture to wires in outlet box. Green wire is for Ground.
- 4. Install fixture to bracket and tighten 2 nuts so that fixture meets the ceiling.
- 5. If additional fixtures are to be installed then mount in desired pattern and run cord from additional through knockout provided to main fixture on outlet.
- 6. Wire all fixtures together. Maximum 8 fixtures on one circuit.