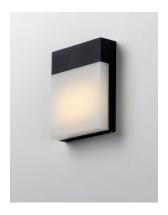

## PRODUCT DESCRIPTION

Simple die cast aluminum shapes with integrated LED designed to provide ample illumination. Clear acrylic is frosted on the inside creating the appearance of depth for the diffusion of light.