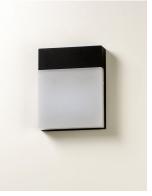

## PRODUCT DESCRIPTION

Simple die cast aluminum shapes with integrated LED designed to provide ample illumination. Clear acrylic is frosted on the inside creating the appearance of depth for the diffusion of light.