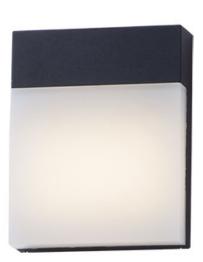

## PRODUCT DESCRIPTION

Simple die cast aluminum shapes with integrated LED designed to provide ample illumination. Clear acrylic is frosted on the inside creating the appearance of depth for the diffusion of light.