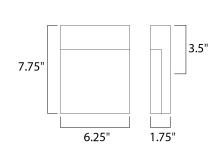

# **MEASUREMENTS**

**DIMENSION** : 6.25" W x 7.75" H x 1.75" Ext **BACK PLATE** : 6.25" W x 7.75" H x 3.5" HCO

HANGING WEIGHT : 2.2 lb