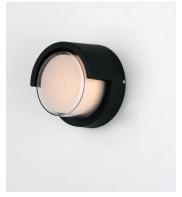

#### PRODUCT DESCRIPTION

Simple die cast aluminum shapes with integrated LED designed to provide ample illumination. Clear acrylic is frosted on the inside creating the appearance of depth for the diffusion of light.