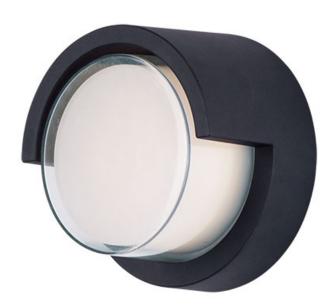

#### PRODUCT DESCRIPTION

Simple die cast aluminum shapes with integrated LED designed to provide ample illumination. Clear acrylic is frosted on the inside creating the appearance of depth for the diffusion of light.