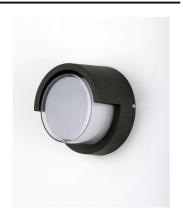

#### PRODUCT DESCRIPTION

Simple die cast aluminum shapes with integrated LED designed to provide ample illumination. Clear acrylic is frosted on the inside creating the appearance of depth for the diffusion of light.