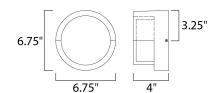

## **MEASUREMENTS**

**DIMENSION** : 6.75" W x 6.75" H x 4" Ext **BACK PLATE** : 6.5" W x 6.5" H x 3.25" HCO

HANGING WEIGHT : 2.57 lb