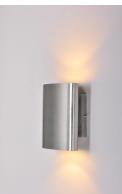

## **PRODUCT DESCRIPTION**

Indirect exterior lighting not only provides illumination where you want but it also highlights the building structure for a beautiful architectural effect. Our collection of up and down lighting fixtures are available in both Architectural Bronze and Brushed Aluminum.

BULB INCLUDED : (Integrated)

DIMMABLE : No

: 90+ CRI

COLOR\_TEMP : 3000K

LIGHTING\_DIRECTION : Up/Down

MATERIAL Aluminum, Glass