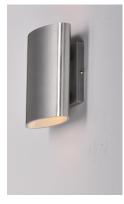

## **PRODUCT DESCRIPTION**

Indirect exterior lighting not only provides illumination where you want but it also highlights the building structure for a beautiful architectural effect. Our collection of up and down lighting fixtures are available in both Architectural Bronze and Brushed Aluminum.

BULB INCLUDED : (Integrated)

DIMMABLE : No

: 90+ CRI

COLOR\_TEMP : 3000K

LIGHTING\_DIRECTION : Up/Down

MATERIAL Aluminum, Glass