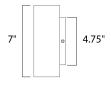

MEASUREMENTS

| DIMENSION      |
|----------------|
| BACK PLATE     |
| HANGING WEIGHT |

LAMPING

BULB

CRI

INPUT VOLTAGE

LUMENS

: 2 x 6W LED PCB Integrated , 12W Total

## ADDITIONAL

INSTALL UP/DOWN: All OPERATING TEMPERATURE: -20°C (-4°F), 40°C (104°F)

PHOTOMETIC: Report Found Online

Always consult a qualified electrician before installing any lighting product.

: 6.75" W x 7" H x 3.5" Ext

: 3.12 lb

: 840 Rated

:120V

: 4.75" W x 4.75" H x 3.5" HCO