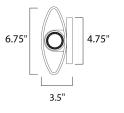

MEASUREMENTS

| DIMENSION      |
|----------------|
| BACK PLATE     |
| HANGING WEIGHT |

LAMPING

BULB

CRI

INPUT VOLTAGE

LUMENS

: 2 x 6W LED PCB Integrated , 12W Total

## ADDITIONAL

INSTALL UP/DOWN: All OPERATING TEMPERATURE: -20°C (-4°F), 40°C (104°F)

PHOTOMETIC: Report Found Online

Always consult a qualified electrician before installing any lighting product.

: 6.75" W x 7" H x 3.5" Ext

: 3.12 lb

: 840 Rated

:120V

: 4.75" W x 4.75" H x 3.5" HCO