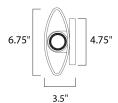

# **MEASUREMENTS**

DIMENSION : 6.75" W x 7" H x 3.5" Ext **BACK PLATE** : 4.75" W x 4.75" H x 3.5" HCO

HANGING WEIGHT : 3.12 lb

**LAMPING** 

INPUT VOLTAGE :120V **LUMENS** : 840 Rated

**BULB** : 2 x 6W LED PCB Integrated , 12W Total