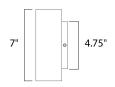

# **MEASUREMENTS**

DIMENSION : 6.75" W x 7" H x 3.5" Ext **BACK PLATE** : 4.75" W x 4.75" H x 3.5" HCO

HANGING WEIGHT : 3.12 lb

**LAMPING** 

INPUT VOLTAGE :120V **LUMENS** : 840 Rated

**BULB** : 2 x 6W LED PCB Integrated , 12W Total