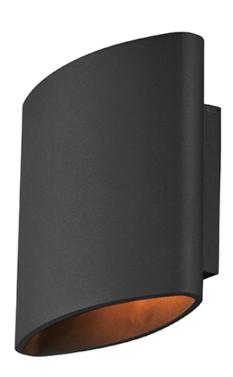

#### **PRODUCT DESCRIPTION**

Indirect exterior lighting not only provides illumination where you want but it also highlights the building structure for a beautiful architectural effect. Our collection of up and down lighting fixtures are available in both Architectural Bronze and Brushed Aluminum.

**BULB INCLUDED** : (Integrated)

DIMMABLE : No CRI : 90+ CRI COLOR\_TEMP : 3000K LIGHTING\_DIRECTION: Up/Down