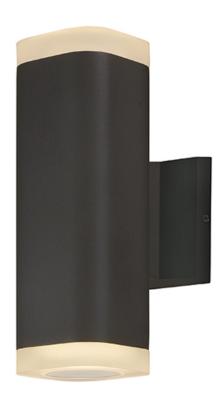

## **PRODUCT DESCRIPTION**

Indirect exterior lighting not only provides illumination where you want but it also highlights the building structure for a beautiful architectural effect. Our collection of up and down lighting fixtures are available in both Architectural Bronze and Brushed Aluminum.

**BULB INCLUDED** : (Integrated)

DIMMABLE : No CRI : 80+ CRI COLOR\_TEMP : 3000K LIGHTING\_DIRECTION: Up/Down