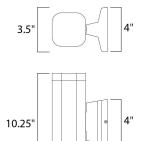

# **MEASUREMENTS**

DIMENSION : 3.5" W x 10.25" H x 6" Ext BACK PLATE : 4.75" W x 2.5" H x 5.25" HCO

HANGING WEIGHT : 3.53 lb

**LAMPING** 

INPUT VOLTAGE :120V **LUMENS** : 840 Rated

**BULB** : 2 x 6W LED PCB Integrated , 12W Total