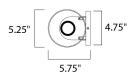

# **MEASUREMENTS**

DIMENSION : 5.75" W x 13.75" H x 5.25" Ext **BACK PLATE** : 4.75" W x 2.5" H x 6.75" HCO

HANGING WEIGHT : 3.58 lb

**LAMPING** 

INPUT VOLTAGE :120V **LUMENS** : 840 Rated

**BULB** : 2 x 6W LED PCB Integrated , 12W Total