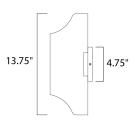

# **MEASUREMENTS**

DIMENSION : 5.75" W x 13.75" H x 5.25" Ext **BACK PLATE** : 4.75" W x 2.5" H x 6.75" HCO

HANGING WEIGHT : 3.58 lb

**LAMPING** 

INPUT VOLTAGE :120V **LUMENS** : 840 Rated

**BULB** : 2 x 6W LED PCB Integrated , 12W Total