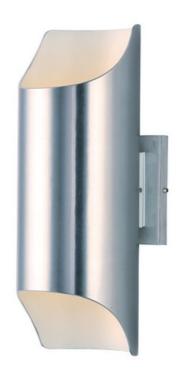

### **PRODUCT DESCRIPTION**

Indirect exterior lighting not only provides illumination where you want but it also highlights the building structure for a beautiful architectural effect. Our collection of up and down lighting fixtures are available in both Architectural Bronze and Brushed Aluminum.

#### **FINISHES OPTION**

Brushed Aluminum

# MATERIAL

Aluminum, Glass