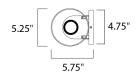

| MEASUREMENTS |  |
|--------------|--|
| DIMENSION    |  |

| BACK PLATE     |
|----------------|
| HANGING WEIGHT |

- LAMPING
- INPUT VOLTAGE
- lumens Bulb

CRI

- BULB INCLUDED
- DIMMABLE : No
  - : 90+ CRI
- COLOR\_TEMP : 3000K
- LIGHTING\_DIRECTION : Up/Down

## ADDITIONAL

INSTALL UP/DOWN: All RATED LIFE 35000 Hours OPERATING TEMPERATURE: -20°C (-4°F), 40°C (104°F)

Always consult a qualified electrician before installing any lighting product.

: 5.75" W x 13.75" H x 5.25" Ext