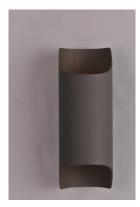

## **PRODUCT DESCRIPTION**

Indirect exterior lighting not only provides illumination where you want but it also highlights the building structure for a beautiful architectural effect. Our collection of up and down lighting fixtures are available in both Architectural Bronze and Brushed Aluminum.

| MEASUREMENTS |  |
|--------------|--|
| DIMENSION    |  |

| BACK PLATE     |
|----------------|
| HANGING WEIGHT |

- LAMPING
- INPUT VOLTAGE
- lumens Bulb

CRI

- BULB INCLUDED
- DIMMABLE : No
  - : 90+ CRI
- COLOR\_TEMP : 3000K
- LIGHTING\_DIRECTION : Up/Down

: 4.75" W x 2.5" H x 6.75" HCO

: 2 x 6W LED PCB Integrated , 12W Total

: 3.58 lb

: 840 Rated

: (Integrated)

:120V