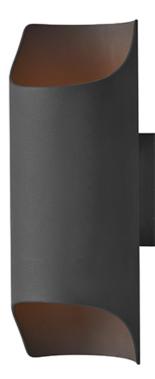

## **PRODUCT DESCRIPTION**

Indirect exterior lighting not only provides illumination where you want but it also highlights the building structure for a beautiful architectural effect. Our collection of up and down lighting fixtures are available in both Architectural Bronze and Brushed Aluminum.

| MEASUREMENTS |  |
|--------------|--|
| DIMENSION    |  |

| BACK PLATE     |
|----------------|
| HANGING WEIGHT |

- LAMPING
- INPUT VOLTAGE
- lumens Bulb

CRI

- BULB INCLUDED
- DIMMABLE : No
  - : 90+ CRI
- COLOR\_TEMP : 3000K
- LIGHTING\_DIRECTION : Up/Down

: 4.75" W x 2.5" H x 6.75" HCO

: 2 x 6W LED PCB Integrated , 12W Total

: 3.58 lb

: 840 Rated

: (Integrated)

:120V