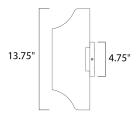

| MEASUREMENTS |  |
|--------------|--|
| DIMENSION    |  |

| BACK PLATE     |
|----------------|
| HANGING WEIGHT |

- LAMPING
- INPUT VOLTAGE
- lumens Bulb

CRI

- BULB INCLUDED
- DIMMABLE : No
  - : 90+ CRI
- COLOR\_TEMP : 3000K
- LIGHTING\_DIRECTION : Up/Down

## ADDITIONAL

INSTALL UP/DOWN: All RATED LIFE 35000 Hours OPERATING TEMPERATURE: -20°C (-4°F), 40°C (104°F)

Always consult a qualified electrician before installing any lighting product.

: 5.75" W x 13.75" H x 5.25" Ext