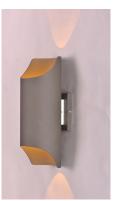

## **PRODUCT DESCRIPTION**

Indirect exterior lighting not only provides illumination where you want but it also highlights the building structure for a beautiful architectural effect. Our collection of up and down lighting fixtures are available in both Architectural Bronze and Brushed Aluminum.

| MEASUREMENTS |  |
|--------------|--|
| DIMENSION    |  |

| BACK PLATE     |
|----------------|
| HANGING WEIGHT |

- LAMPING
- INPUT VOLTAGE
- lumens Bulb

CRI

- BULB INCLUDED
- DIMMABLE : No
  - : 90+ CRI
- COLOR\_TEMP : 3000K
- LIGHTING\_DIRECTION : Up/Down

: 4.75" W x 2.5" H x 6.75" HCO

: 2 x 6W LED PCB Integrated , 12W Total

: 3.58 lb

: 840 Rated

: (Integrated)

:120V