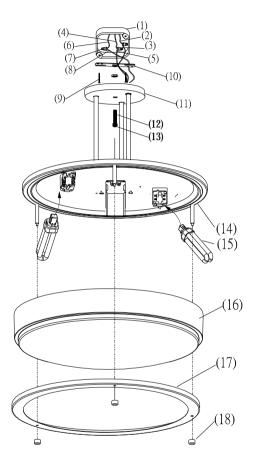

### **ASSEMBLY AND INSTALLATION**

Turn off the power.

- Pull the supply wires and the house ground wire(2) out from the outlet box(1) and attach the
  mounting bracket(10) to the outlet box(1) using the slotted holes in the mounting bracket
  (10) and the fixture screws(9) provided.
- 2. Secure the nipple(12) into the center threaded holes in the mounting bracket(10).
- 3. Make the wiring connections(7): using the ground screw, fasten the house ground wire(2) and the fixture ground wire if provided, to the mounting bracket(10), as shown. Connect the white supply wire(4) to the white(or ribbed) fixture wire(5); connect the black supply wire(6) to the black(or smooth) fixture wire using wire connectors(7).
- 4. Carefully take all wire back into the outlet box(1). Locate the canopy(11) over the outlet box(1), thread the nipple(12) through the center hole on the canopy(11).
- 5. Secure the nipple(12) with the knob(13) and tighten securely.
- 6. Now you are ready to install quad lamp(15).Do not exceed the recommend wattage.
- 7. Place the acrylic lens(16) over the fixture pan. Place the metal ring(17) over the acrylic lens(16) lining up the holes with the fixture pan(14) posts and securing it with the three decorative nuts(18).

## INSTALLION IS NOW COMPLETED.

1.OUTLET BOX 2.HOUSE GROUND WIRE 3.FIXTURE GROUND WIRE 4.WHITE SUPPLY WIRE 5.WHITE FIXTURE WIRE **6.BLACK SUPPLY WIRE** 7.WIRE CONNECTOR 8.BLACK FIXTURE WIRE 9. SCREW 10.MOUNTING BRACKET 11.FIXTURE PAN 12.NIPPLE 13.KNOB 14.FIXTURE PAN 15.QUAD LAMP 16.ACRYLIC LENS 17.METAL RING 18.DECORATIVE NUT