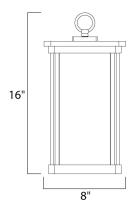

# **MEASUREMENTS**

DIMENSION : 8" L x 8" W x 16" H

HANGING WEIGHT : 8.14 lb

LAMPING

INPUT VOLTAGE : 120V

LUMENS : 1,100 Rated

BULB : 1 x 12W LED E26 Medium , 12W Total

BULB INCLUDED : (Included) DIMMABLE : Triac CL CRI : 90+ CRI COLOR\_TEMP : 3000K