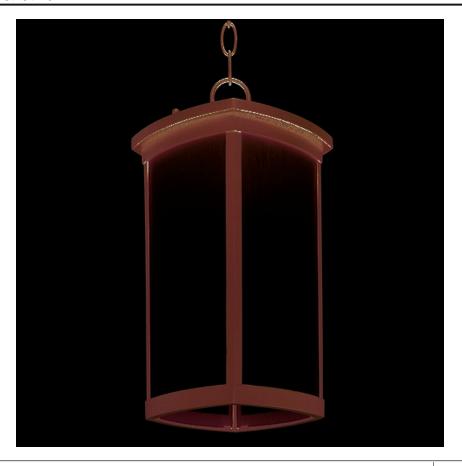

## PRODUCT DESCRIPTION

Simple lines create a transitional style that fits a wide variety of exterior home design. Available in both Platinum or Bronze finish, Frosted Seedy or Clear Ribbed glass, or fluorescent, incandescent or LED lamping.

## **GLASS**

Frosted Seedy FS