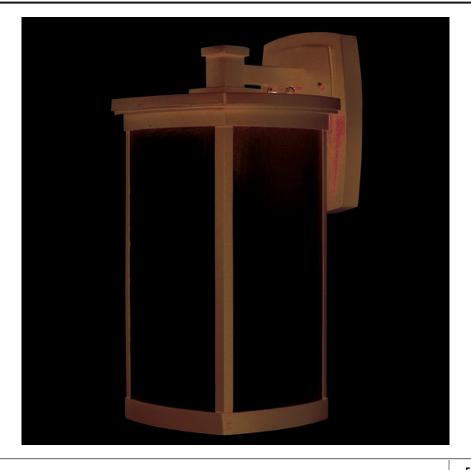

## PRODUCT DESCRIPTION

Simple lines create a transitional style that fits a wide variety of exterior home design. Available in both Platinum or Bronze finish, Frosted Seedy or Clear Ribbed glass, or fluorescent, incandescent or LED lamping.

# GLASS

Frosted Seedy FS