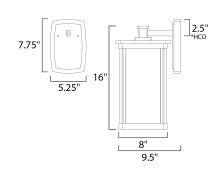

\*height from center of outlet to the top of the fixture

## **MEASUREMENTS**

DIMENSION : 8" W x 16" H x 9.5" Ext

BACK PLATE : 5.25" W x 7.75" H x 2.5" HCO

HANGING WEIGHT : 5.72 lb