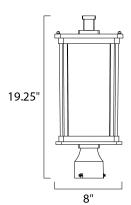

## **MEASUREMENTS**

DIMENSION : 8" L x 8" W x 19.25" H

HANGING WEIGHT : 6.6 lb