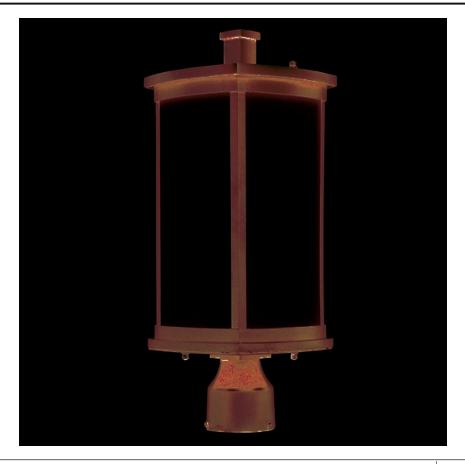

# PRODUCT DESCRIPTION

Simple lines create a transitional style that fits a wide variety of exterior home design. Available in both Platinum or Bronze finish, Frosted Seedy or Clear Ribbed glass, or fluorescent, incandescent or LED lamping.

# **GLASS**

Frosted Seedy FS

### MATERIAL

Die Cast Aluminum