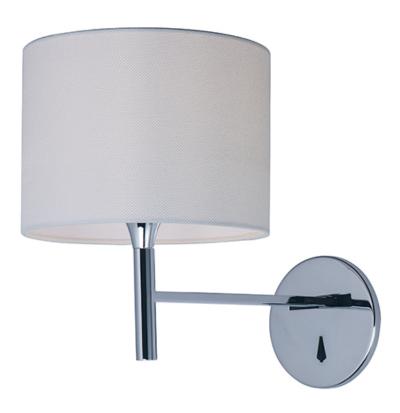

## PRODUCT DESCRIPTION

Inspired design for hospitality and residences, this collection features shades of white Wafer fabric and heavy Polished Chrome arms that characterize the quality of these products. Be it bedside or suspension the sweeping, swinging, and adjustable light sources allows you to direct the light to your preference. All products include LED lamping.

#### **FINISHES OPTION**

Polished Chrome

### MATERIAL

Steel, Fabric Shade, Zinc Alloy