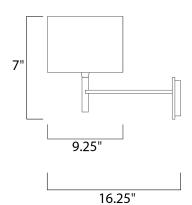

## **MEASUREMENTS**

DIMENSION : 12.5" W x 17.25" H x 17" Ext

MAX OAH : 4.8" W HANGING WEIGHT : 2.43 lb