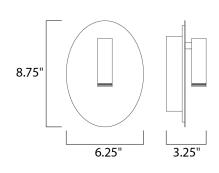

### **MEASUREMENTS**

DIMENSION : 6.25" W x 10" H x 6" Ext

HANGING WEIGHT : 2.01 lb

LAMPING

INPUT VOLTAGE : 120V LUMENS : 860 Rated

BULB : 2 x 15W LED PCB Integrated , 15W Total

BULB INCLUDED : (Integrated)

DIMMABLE : No
CRI : 80+ CRI
COLOR\_TEMP : 3000K
LIGHTING\_DIRECTION : Directional