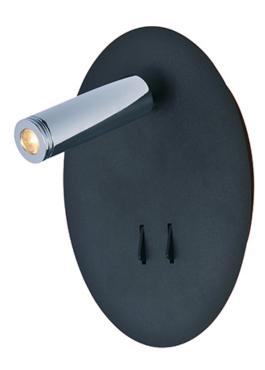

#### PRODUCT DESCRIPTION

Inspired design for hospitality and residences, this collection features shades of white Wafer fabric and heavy Polished Chrome arms that characterize the quality of these products. Be it bedside or suspension the sweeping, swinging, and adjustable light sources allows you to direct the light to your preference. All products include LED lamping.

#### **FINISHES OPTION**

Black / Polished Chrome

## MATERIAL

Steel, Acrylic