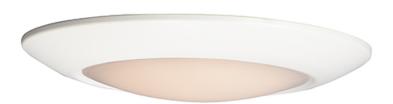

#### PRODUCT DESCRIPTION

This very compact LED flush mount easily installs on any 3.25" octagan box and gives the look of a recessed trim. Constructed of Die Cast Aluminum, the Diverse luminaire is dimmable and also approved for wet locations so it can be used in virtually any ceiling application, including showers.

#### LAMPING

INPUT VOLTAGE : 120V

LUMENS : 2,250 Rated (1,750 Del.)

BULB : 1 x 25W LED PCB Integrated, 25W Total

BULB INCLUDED : (Integrated)
DIMMABLE : Triac or ELV
CRI : 90 CRI
COLOR\_TEMP : 3000K