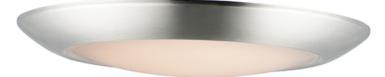

# **PRODUCT DESCRIPTION**

This very compact LED flush mount easily installs on any 3.25" octagan box and gives the look of a recessed trim. Constructed of Die Cast Aluminum, the Diverse luminaire is dimmable and also approved for wet locations so it can be used in virtually any ceiling application, including showers.

#### **MEASUREMENTS**

DIMENSION : 13" L x 13" W x 1.75" H HANGING WEIGHT : 1.78 lb

LAMPINGINPUT VOLTAGE: 120VLUMENS: 2,250 Rated (1,750 Del.)BULB: 1 x 25W LED PCB Integrated , 25W TotalBULB INCLUDED: (Integrated)DIMMABLE: Triac or ELVCRI: 90 CRICOLOR\_TEMP: 3000K