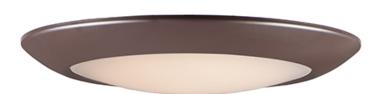

#### PRODUCT DESCRIPTION

This very compact LED flush mount easily installs on any 3.25" octagan box and gives the look of a recessed trim. Constructed of Die Cast Aluminum, the Diverse luminaire is dimmable and also approved for wet locations so it can be used in virtually any ceiling application, including showers.