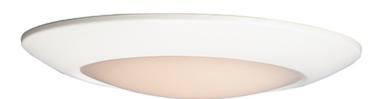

#### PRODUCT DESCRIPTION

This very compact LED flush mount easily installs on any 3.25" octagan box and gives the look of a recessed trim. Constructed of Die Cast Aluminum, the Diverse luminaire is dimmable and also approved for wet locations so it can be used in virtually any ceiling application, including showers.