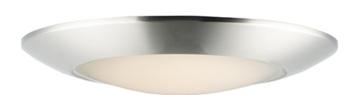

### PRODUCT DESCRIPTION

This very compact LED flush mount easily installs on any 3.25" octagan box and gives the look of a recessed trim. Constructed of Die Cast Aluminum, the Diverse luminaire is dimmable and also approved for wet locations so it can be used in virtually any ceiling application, including showers.

## **MEASUREMENTS**

DIMENSION : 11" L x 11" W x 1.75" H

HANGING WEIGHT : 1.24 lb

### LAMPING

INPUT VOLTAGE : 120V

LUMENS : 1,800 Rated (1,400 Del.)

BULB : 1 x 20W LED PCB Integrated, 20W Total

**BULB INCLUDED** : (Integrated) DIMMABLE : Triac or ELV CRI : 90 CRI COLOR\_TEMP : 3000K