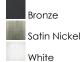

## PRODUCT DESCRIPTION

This very compact LED flush mount easily installs on any 3.25" octagan box and gives the look of a recessed trim. Constructed of Die Cast Aluminum, the Diverse luminaire is dimmable and also approved for wet locations so it can be used in virtually any ceiling application, including showers.

# **MEASUREMENTS**

DIMENSION : 9.25" L x 9.25" W x 1.25" H

HANGING WEIGHT : 0.9 lb

## LAMPING

INPUT VOLTAGE : 120V

LUMENS : 1,620 Rated (1,260 Del.)

BULB : 1 x 18W LED PCB Integrated , 18W Total

BULB INCLUDED : (Integrated)
DIMMABLE : Triac or ELV
CRI : 90 CRI
COLOR\_TEMP : 3000K

# **FINISHES OPTION**



#### - VVIIIIC

GLASS White WT

# MATERIAL

Polycarbonate, Steel

### **RATINGS**

cETLus Damp Location Energy Star







## **ADDITIONAL**

RATED LIFE 50000 Hours OPERATING TEMPERATURE: -20°C (-4°F), 40°C (104°F)

Always consult a qualified electrician before installing any lighting product.