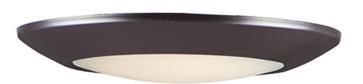

## PRODUCT DESCRIPTION

This very compact LED flush mount easily installs on any 3.25" octagan box and gives the look of a recessed trim. Constructed of Die Cast Aluminum, the Diverse luminaire is dimmable and also approved for wet locations so it can be used in virtually any ceiling application, including showers.

# **MEASUREMENTS**

DIMENSION : 9.25" L x 9.25" W x 1.25" H

HANGING WEIGHT : 0.9 lb