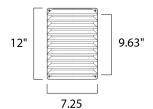

# **MEASUREMENTS**

DIMENSION : 7.25" W x 12" H x 3.5" Ext BACK PLATE : 7" W x 9.75" H x 6" HCO

HANGING WEIGHT : 4.25 lb