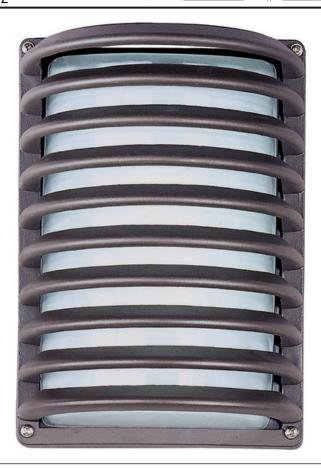

## **PRODUCT DESCRIPTION**

These Contemporary, European-designed outdoor fixtures are a perfect combination of energy efficiency and durability. The Zenith collection features die-cast metal frames painted with a polyurethane powder coat, finished in Architectural Bronze. The durable white acrylic lens diffuses the light nicely. The light source gives the ultimate in energy saving and long life.

### **FINISHES OPTION**

Architectural Bronze

## **GLASS**

White WT

#### **MATERIAL**

Die Cast Aluminum