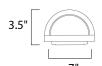

# **MEASUREMENTS**

DIMENSION : 7.25" W x 12" H x 3.5" Ext BACK PLATE : 7" W x 9.75" H x 6" HCO

HANGING WEIGHT : 4.25 lb