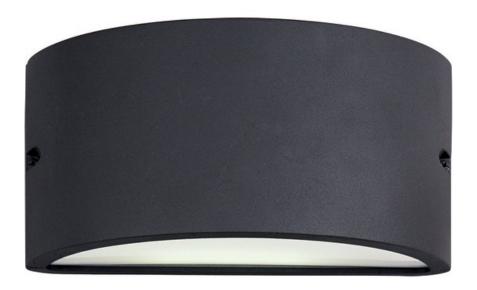

## PRODUCT DESCRIPTION

These Contemporary, European-designed outdoor fixtures are a perfect combination of energy efficiency and durability. The Zenith collection features die-cast metal frames painted with a polyurethane powder coat, finished in Architectural Bronze. The durable white acrylic lens diffuses the light nicely. The light source gives the ultimate in energy saving and long life.

## **FINISHES OPTION**

**GLASS** 

White WT

MATERIAL

Die Cast Aluminum

**RATINGS** 

**CETLUS** Wet Location JA8 Bulb In