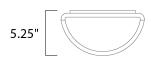

**MEASUREMENTS** 

DIMENSION : 10" W x 4.75" H x 5.25" Ext : 3.75" W x 3.75" H x 2.5" HCO **BACK PLATE** 

HANGING WEIGHT : 2.38 lb

LAMPING

4.75"

INPUT VOLTAGE : 120V

**LUMENS** : 1,355 Rated

**BULB** : 1 x 12W LED E26 Medium, 12W Total