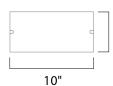

**MEASUREMENTS** 

DIMENSION : 10" W x 4.75" H x 5.25" Ext : 3.75" W x 3.75" H x 2.5" HCO **BACK PLATE** 

HANGING WEIGHT : 2.38 lb

LAMPING

4.75"

INPUT VOLTAGE : 120V

**LUMENS** : 1,355 Rated

**BULB** : 1 x 12W LED E26 Medium, 12W Total