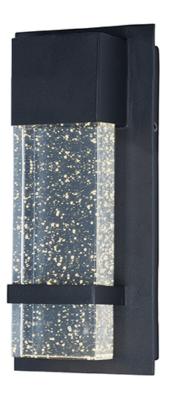

### PRODUCT DESCRIPTION

This popular outdoor collection gets an improved facelift and has additional sizes for a more complete collection. The Black finish presents a dramatic background for the solid block of Bubble Glass that is brightly illuminated by the LED concealed in the top housing.

# **GLASS**

Bubble Glass BG

### MATERIAL

Aluminum, Glass