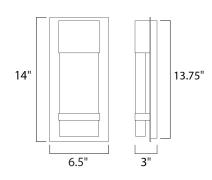

## **MEASUREMENTS**

DIMENSION : 6.5" W x 13.75" H x 2.5" Ext **BACK PLATE** : 6.5" W x 13.75" H x 6.5" HCO

HANGING WEIGHT : 4.13 lb