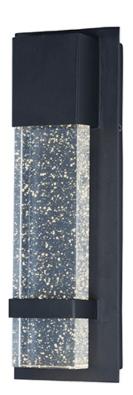

## PRODUCT DESCRIPTION

This popular outdoor collection gets an improved facelift and has additional sizes for a more complete collection. The Black finish presents a dramatic background for the solid block of Bubble Glass that is brightly illuminated by the LED concealed in the top housing.

# **GLASS**

Bubble Glass BG