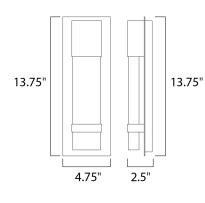

## **MEASUREMENTS**

**DIMENSION** : 4.75" W x 13.75" H x 2.5" Ext **BACK PLATE** : 4.75" W x 13.75" H x 6.5" HCO

HANGING WEIGHT : 3.81 lb