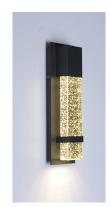

## PRODUCT DESCRIPTION

This popular outdoor collection gets an improved facelift and has additional sizes for a more complete collection. The Black finish presents a dramatic background for the solid block of Bubble Glass that is brightly illuminated by the LED concealed in the top housing.

### **FINISHES OPTION**