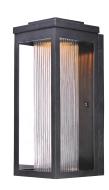

## PRODUCT DESCRIPTION

A classic style cast aluminum open frame finished in Black houses a variety of diffusers to create different design element to fit a wide range of home designs. You have your choice of Satin White or Water Glass cylinders and Clear Ribbed or stainless steel Mesh Screen square diffusers. The top housing conceals a high power LED light module with excellent color rendering as well as efficient lumens per watt. All of this at an unbelievable price.

### GLASS

Clear Ribbed CR

### MATERIAL

Aluminum, Glass