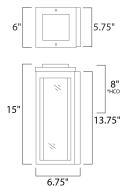

\*height from center of outlet to the top of the fixture

# **MEASUREMENTS**

DIMENSION : 6" W x 15" H x 6.75" Ext BACK PLATE : 5.75" W x 13.75" H x 8" HCO

HANGING WEIGHT : 5.17 lb