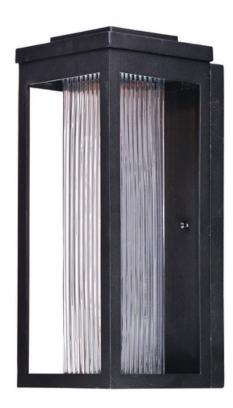

## PRODUCT DESCRIPTION

A classic style cast aluminum open frame finished in Black houses a variety of diffusers to create different design element to fit a wide range of home designs. You have your choice of Satin White or Water Glass cylinders and Clear Ribbed or stainless steel Mesh Screen square diffusers. The top housing conceals a high power LED light module with excellent color rendering as well as efficient lumens per watt. All of this at an unbelievable price.

### GLASS

Clear Ribbed CR

### MATERIAL

Aluminum, Glass