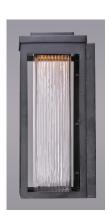

## PRODUCT DESCRIPTION

A classic style cast aluminum open frame finished in Black houses a variety of diffusers to create different design element to fit a wide range of home designs. You have your choice of Satin White or Water Glass cylinders and Clear Ribbed or stainless steel Mesh Screen square diffusers. The top housing conceals a high power LED light module with excellent color rendering as well as efficient lumens per watt. All of this at an unbelievable price.

### GLASS

Clear Ribbed CR

### MATERIAL

Aluminum, Glass