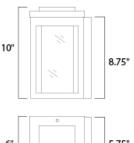

## **MEASUREMENTS**

DIMENSION : 6" W x 10" H x 6.5" Ext BACK PLATE : 5.75" W x 8.75" H x 5.5" HCO

HANGING WEIGHT : 4 lb