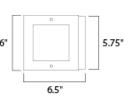

## **MEASUREMENTS**

DIMENSION : 6" W x 10" H x 6.5" Ext BACK PLATE : 5.75" W x 8.75" H x 5.5" HCO

HANGING WEIGHT : 4 lb