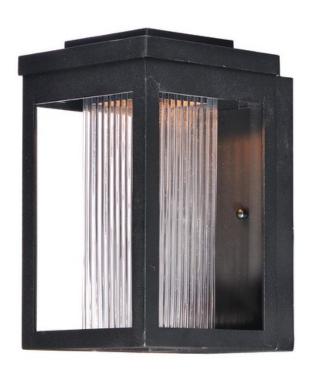

### **PRODUCT DESCRIPTION**

A classic style cast aluminum open frame finished in Black houses a variety of diffusers to create different design element to fit a wide range of home designs. You have your choice of Satin White or Water Glass cylinders and Clear Ribbed or stainless steel Mesh Screen square diffusers. The top housing conceals a high power LED light module with excellent color rendering as well as efficient lumens per watt. All of this at an unbelievable price.

# **GLASS**

Clear Ribbed CR