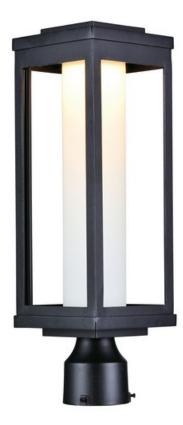

## **PRODUCT DESCRIPTION**

A classic style cast aluminum open frame finished in Black houses a variety of diffusers to create different design element to fit a wide range of home designs. You have your choice of Satin White or Water Glass cylinders and Clear Ribbed or stainless steel Mesh Screen square diffusers. The top housing conceals a high power LED light module with excellent color rendering as well as efficient lumens per watt. All of this at an unbelievable price.

## **FINISHES OPTION** Black

GLASS Satin White SW

MATERIAL Aluminum, Glass