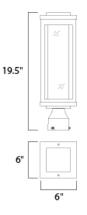

## **MEASUREMENTS** DIMENSION

LUMENS

DIMMABLE

BULB

CRI

: 6" L x 6" W x 19.5" H : 5.72 lb

LAMPING INPUT VOLTAGE : 120V

HANGING WEIGHT