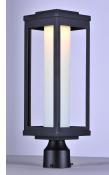

## **PRODUCT DESCRIPTION**

A classic style cast aluminum open frame finished in Black houses a variety of diffusers to create different design element to fit a wide range of home designs. You have your choice of Satin White or Water Glass cylinders and Clear Ribbed or stainless steel Mesh Screen square diffusers. The top housing conceals a high power LED light module with excellent color rendering as well as efficient lumens per watt. All of this at an unbelievable price.

## **FINISHES OPTION** Black

GLASS Satin White SW

MATERIAL Aluminum, Glass