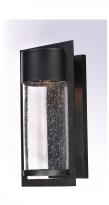

### **PRODUCT DESCRIPTION**

A rectangular cast frame cradles a cylinder of clear Bubble Glass that is perfect for the modern home exterior. The top housing conceals a high power LED light module with excellent color rendering as well as efficient lumens per watt. All of this at an unbelievable price.

# **GLASS**

Bubble Glass BG

### MATERIAL

Aluminum, Glass