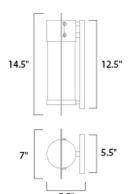

# **MEASUREMENTS**

**DIMENSION** : 7" W x 14.5" H x 5.5" Ext **BACK PLATE** : 5.5" W x 12.5" H x 7.5" HCO

HANGING WEIGHT : 3.08 lb

**LAMPING** 

INPUT VOLTAGE :120V **LUMENS** : 560 Rated

**BULB** : 1 x 8W LED AC Integrated, 8W Total