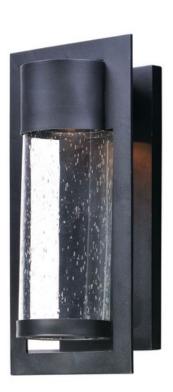

### **PRODUCT DESCRIPTION**

A rectangular cast frame cradles a cylinder of clear Bubble Glass that is perfect for the modern home exterior. The top housing conceals a high power LED light module with excellent color rendering as well as efficient lumens per watt. All of this at an unbelievable price.

# **GLASS**

Bubble Glass BG

### MATERIAL

Aluminum, Glass