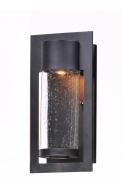

### **PRODUCT DESCRIPTION**

A rectangular cast frame cradles a cylinder of clear Bubble Glass that is perfect for the modern home exterior. The top housing conceals a high power LED light module with excellent color rendering as well as efficient lumens per watt. All of this at an unbelievable price.

# **GLASS**

Bubble Glass BG

### MATERIAL

Aluminum, Glass