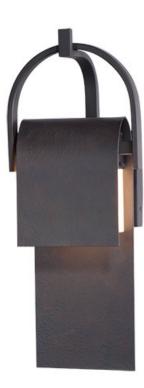

### **PRODUCT DESCRIPTION**

A panel of aluminum is bent forward at the top and cradled by a bracket. A beautiful textured Rustic Forged finish is used in keeping with the pastoral design elements. Cleverly concealed inside the arch is a LED light source which sheds ample light to the surface below without forward glare.

# **FINISHES OPTION**

Rustic Forge

MATERIAL Aluminum