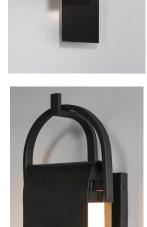

### **PRODUCT DESCRIPTION**

A panel of aluminum is bent forward at the top and cradled by a bracket. A beautiful textured Rustic Forged finish is used in keeping with the pastoral design elements. Cleverly concealed inside the arch is a LED light source which sheds ample light to the surface below without forward glare.

# **FINISHES OPTION**

Rustic Forge

MATERIAL Aluminum