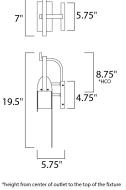

### MEASUREMENTS DIMENSION

BACK PLATE HANGING WEIGHT

LAMPING

INPUT VOLTAGE LUMENS BULB **BULB INCLUDED** DIMMABLE CRI

: 8" W x 19.5" H x 5.75" Ext : 5.75" W x 4.5" H x 8.75" HCO : 3.3 lb

:120V : 1,120 Rated (980 Del.) : 1 x 14W LED PCB Integrated , 14W Total : (Integrated) :No : 90+ CRI COLOR\_TEMP : 3000K LIGHTING\_DIRECTION : Down