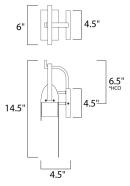

\*height from center of outlet to the top of the fixture

## **MEASUREMENTS**

**DIMENSION** : 6" W x 14.5" H x 4.5" Ext **BACK PLATE** : 4.5" W x 4.5" H x 6.5" HCO

HANGING WEIGHT : 2.2 lb

LAMPING

INPUT VOLTAGE :120V

**LUMENS** : 720 Rated (560 Del.)

**BULB** : 1 x 9W LED PCB Integrated , 9W Total