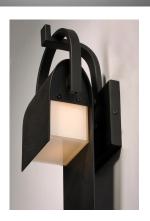

### **PRODUCT DESCRIPTION**

A panel of aluminum is bent forward at the top and cradled by a bracket. A beautiful textured Rustic Forged finish is used in keeping with the pastoral design elements. Cleverly concealed inside the arch is a LED light source which sheds ample light to the surface below without forward glare.