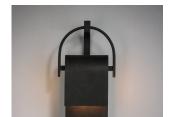

### **PRODUCT DESCRIPTION**

A panel of aluminum is bent forward at the top and cradled by a bracket. A beautiful textured Rustic Forged finish is used in keeping with the pastoral design elements. Cleverly concealed inside the arch is a LED light source which sheds ample light to the surface below without forward glare.