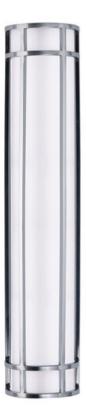

## **PRODUCT DESCRIPTION**

Crafted of 304 Grade Stainless steel and UV stabilized acrylic, Moon Ray offers a classic design thoughtfully engineered to withstand commercial uses indoors and outdoors. Advanced LED technology delivers high light output.

### **MEASUREMENTS**

DIMENSION : 6" W x 30" H x 4" Ext **BACK PLATE** : 5.25" W x 29" H x 15" HCO

HANGING WEIGHT : 6.9 lb

### MATERIAL

Stainless Steel, Acrylic