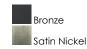

Job Name:\_

## **PRODUCT DESCRIPTION**

Crafted of 304 Grade Stainless steel and UV stabilized acrylic, Moon Ray offers a classic design thoughtfully engineered to withstand commercial uses indoors and outdoors. Advanced LED technology delivers high light output.



### **MEASUREMENTS**

DIMENSION : 6" W x 30" H x 4" Ext **BACK PLATE** : 5.25" W x 29" H x 15" HCO

HANGING WEIGHT : 6.9 lb

### **LAMPING**

INPUT VOLTAGE : 110-277V

: 2,150 Rated (1,450 Del.) LUMENS

**BULB** : 1 x 28W LED PCB Integrated , 28W Total

**BULB INCLUDED** : (Integrated)

DIMMABLE : No : 80+ CRI CRI COLOR\_TEMP : 3000K

### **FINISHES OPTION**



# **GLASS**

White WT

### MATERIAL

Stainless Steel, Acrylic

# **RATINGS**

cETLus Wet Location ADA







### **ADDITIONAL**

INSTALL UP/DOWN: Up **OPERATING TEMPERATURE:** -20°C (-4°F), 40°C (104°F)

PHOTOMETIC: Report Found Online

Always consult a qualified electrician before installing any lighting product.