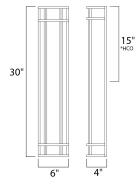

### **MEASUREMENTS**

DIMENSION : 6" W x 30" H x 4" Ext **BACK PLATE** : 5.25" W x 29" H x 15" HCO

HANGING WEIGHT : 6.9 lb