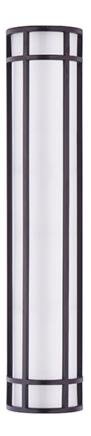

### **PRODUCT DESCRIPTION**

Crafted of 304 Grade Stainless steel and UV stabilized acrylic, Moon Ray offers a classic design thoughtfully engineered to withstand commercial uses indoors and outdoors. Advanced LED technology delivers high light output.

# **FINISHES OPTION**

Bronze Satin Nickel

GLASS White WT

MATERIAL Stainless Steel, Acrylic