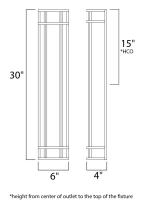

### **MEASUREMENTS**

| DIMENSION      | : 6" W x 30" H x 4" Ext                  |
|----------------|------------------------------------------|
| BIMENSION      | . 0 11 X 00 11X 4 EXI                    |
| BACK PLATE     | : 4.7" W x 19.7" H x 15" HCO             |
| HANGING WEIGHT | : 6.9 lb                                 |
| LAMPING        |                                          |
| INPUT VOLTAGE  | : 110-277V                               |
| LUMENS         | : 2,150 Rated (1,450 Del.)               |
| BULB           | : 1 x 28W LED PCB Integrated , 28W Total |
| BULB INCLUDED  | : (Integrated)                           |
| DIMMABLE       | : No                                     |
| CRI            | : 80+ CRI                                |
| COLOR_TEMP     | : 3000K                                  |
|                |                                          |

## 4" W V 30" L 4'' Ext H x 15" HCO