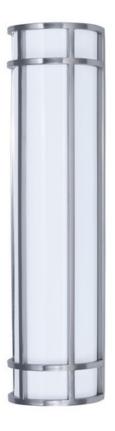

## **PRODUCT DESCRIPTION**

Crafted of 304 Grade Stainless steel and UV stabilized acrylic, Moon Ray offers a classic design thoughtfully engineered to withstand commercial uses indoors and outdoors. Advanced LED technology delivers high light output.

## MATERIAL

Stainless Steel, Acrylic

# **GLASS**

White WT