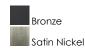

## **PRODUCT DESCRIPTION**

Crafted of 304 Grade Stainless steel and UV stabilized acrylic, Moon Ray offers a classic design thoughtfully engineered to withstand commercial uses indoors and outdoors. Advanced LED technology delivers high light output.



# **MEASUREMENTS**

DIMENSION : 6" W x 24" H x 4" Ext

**BACK PLATE** : 5.25" W x 23.25" H x 12" HCO

HANGING WEIGHT : 6.04 lb

#### **LAMPING**

INPUT VOLTAGE : 110-277V

: 1,850 Rated (1,300 Del.) LUMENS

**BULB** : 1 x 23W LED PCB Integrated, 23W Total

**BULB INCLUDED** : (Integrated)

DIMMABLE : No : 80+ CRI CRI : 3000K COLOR\_TEMP

### **FINISHES OPTION**



# **GLASS**

White WT

## MATERIAL

Stainless Steel, Acrylic

### **RATINGS**

cETLus Wet Location ADA







#### **ADDITIONAL**

INSTALL UP/DOWN: Up RATED LIFE 40000 Hours OPERATING TEMPERATURE: -20°C (-4°F), 40°C (104°F)

PHOTOMETIC: Report Found Online

Always consult a qualified electrician before installing any lighting product.