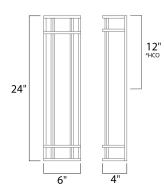

# **MEASUREMENTS**

DIMENSION : 6" W x 24" H x 4" Ext

**BACK PLATE** : 5.25" W x 23.25" H x 12" HCO

HANGING WEIGHT : 6.04 lb