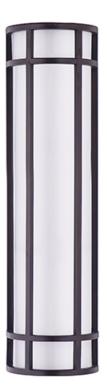

## **PRODUCT DESCRIPTION**

Crafted of 304 Grade Stainless steel and UV stabilized acrylic, Moon Ray offers a classic design thoughtfully engineered to withstand commercial uses indoors and outdoors. Advanced LED technology delivers high light output.

# **GLASS**

White WT

## MATERIAL

Stainless Steel, Acrylic