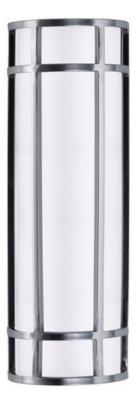

## **PRODUCT DESCRIPTION**

Crafted of 304 Grade Stainless steel and UV stabilized acrylic, Moon Ray offers a classic design thoughtfully engineered to withstand commercial uses indoors and outdoors. Advanced LED technology delivers high light output.

: 6" W x 18" H x 4" Ext : 5.25" W x 17" H x 9" HCO : 4.41 lb

## TAGE : 110-277V

: 3000K

: 1,700 Rated (1,000 Del.) : 1 x 20W LED PCB Integrated , 20W Total : (Integrated) : No : 80+ CRI FINISHES OPTION

GLASS White WT

MATERIAL Stainless Steel, Acrylic