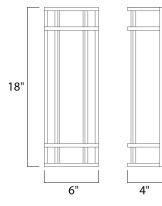

| MEASUREMENTS |  |
|--------------|--|
|--------------|--|

|   | DIMENSION      |
|---|----------------|
|   | BACK PLATE     |
|   | HANGING WEIGHT |
|   | LAMPING        |
|   | INPUT VOLTAGE  |
|   | LUMENS         |
|   | BULB           |
|   | BULB INCLUDED  |
|   | DIMMABLE       |
| ] | CRI            |
| J | COLOR_TEMP     |

: 6" W x 18" H x 4" Ext : 5.25" W x 17" H x 9" HCO : 4.41 lb