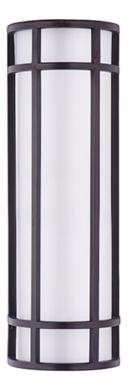

## **PRODUCT DESCRIPTION**

Crafted of 304 Grade Stainless steel and UV stabilized acrylic, Moon Ray offers a classic design thoughtfully engineered to withstand commercial uses indoors and outdoors. Advanced LED technology delivers high light output.

## FINISHES OPTION

GLASS White WT

MATERIAL Stainless Steel, Acrylic