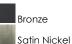

Type:\_



## **PRODUCT DESCRIPTION**

Crafted of 304 Grade Stainless steel and UV stabilized acrylic, Moon Ray offers a classic design thoughtfully engineered to withstand commercial uses indoors and outdoors. Advanced LED technology delivers high light output.



| DIMENSION      |
|----------------|
| BACK PLATE     |
| HANGING WEIGHT |
| LAMPING        |
| INPUT VOLTAGE  |
| lumens         |
| BULB           |
| BULB INCLUDED  |
| DIMMABLE       |
| CRI            |
| <br>COLOR_TEMP |
|                |

| : | 6" W x 18" H x 4" Ext    |
|---|--------------------------|
| : | 5.25" W x 17" H x 9" HCO |
| : | 4.41 lb                  |

TAGE : 110-277V

: 1,700 Rated (1,000 Del.)

: 1 x 20W LED PCB Integrated , 20W Total D : (Integrated) : No

- : 80+ CRI
- : 3000K

## FINISHES OPTION



GLASS White WT

MATERIAL Stainless Steel, Acrylic

## RATINGS CETLus Wet Location ADA



## ADDITIONAL

INSTALL UP/DOWN: Up OPERATING TEMPERATURE: -20°C (-4°F), 40°C (104°F)

PHOTOMETIC: Report Found Online

Always consult a qualified electrician before installing any lighting product.