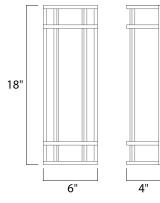

| DIMENSION      |
|----------------|
| BACK PLATE     |
| HANGING WEIGHT |
| LAMPING        |
| INPUT VOLTAGE  |
| lumens         |
| BULB           |
| BULB INCLUDED  |
| DIMMABLE       |
| CRI            |
| <br>COLOR_TEMP |
|                |

| : | 6" W x 18" H x 4" Ext    |
|---|--------------------------|
| : | 5.25" W x 17" H x 9" HCO |
| : | 4.41 lb                  |

TAGE : 110-277V

: 1,700 Rated (1,000 Del.)

: 1 x 20W LED PCB Integrated , 20W Total D : (Integrated) : No