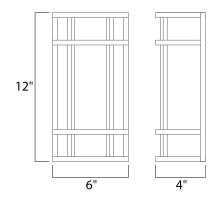

## **MEASUREMENTS**

DIMENSION : 6" W x 12" H x 4" Ext **BACK PLATE** : 5.25" W x 11" H x 9" HCO

HANGING WEIGHT : 3.3 lb