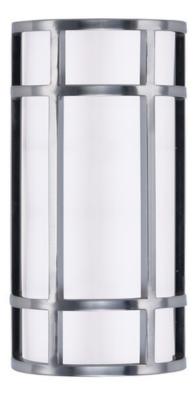

### PRODUCT DESCRIPTION

Crafted of 304 Grade Stainless steel and UV stabilized acrylic, Moon Ray offers a classic design thoughtfully engineered to withstand commercial uses indoors and outdoors. Advanced LED technology delivers high light output.

### **FINISHES OPTION**

Satin Nickel

# **GLASS**

White WT