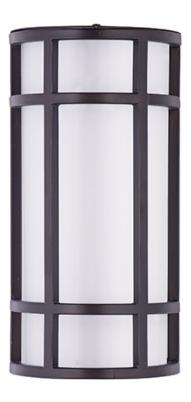

### PRODUCT DESCRIPTION

Crafted of 304 Grade Stainless steel and UV stabilized acrylic, Moon Ray offers a classic design thoughtfully engineered to withstand commercial uses indoors and outdoors. Advanced LED technology delivers high light output.

# **GLASS**

White WT

# MATERIAL

Stainless Steel, Acrylic