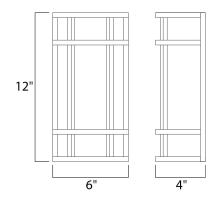

## **MEASUREMENTS**

DIMENSION : 6" W x 12" H x 4" Ext **BACK PLATE** : 5.25" W x 11" H x 9" HCO

HANGING WEIGHT : 3.3 lb

LAMPING

INPUT VOLTAGE : 110-277V

**LUMENS** : 1,100 Rated (700 Del.)

: 1 x 15W LED PCB Integrated , 15W Total **BULB** 