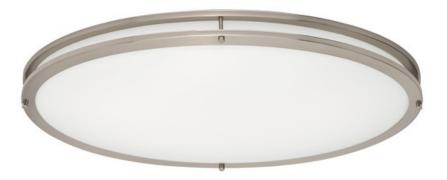

## PRODUCT DESCRIPTION

Commercial grade energy efficient lighting featuring linear frames of metal finished in Satin Nickel diffused by an etched opal acrylic creating an updated energy efficient classic.

#### MATERIAL

Steel, Opal Acrylic