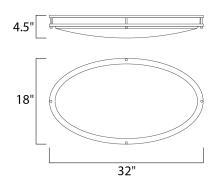

# **MEASUREMENTS**

DIMENSION : 32" L x 18" W x 4.5" H

HANGING WEIGHT : 7.76 lb